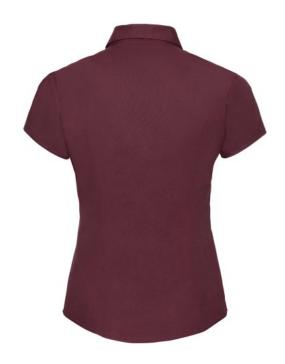

## **RUSSELL WOMEN'S SHORT-SLEEVED SHIRT FITTED**

## **Specification**

RUSSELL women's short-sleeved shirt FITTED. Stylish and contemporary design makes it stylish. Classic button-down collar, two buttons on cuff.97% cotton / 3% elastic waistband, 140 g / m2.Wash at 40 degrees.EASY CARE - fast sushi, easy to iron Port S