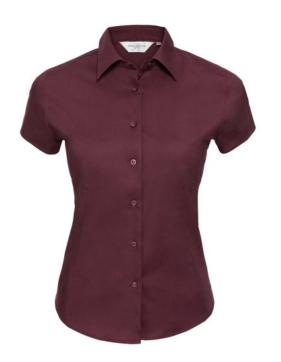

## **RUSSELL WOMEN'S SHORT-SLEEVED SHIRT FITTED**

## **Specification**

RUSSELL women's short-sleeved shirt FITTED. Stylish and contemporary design makes it stylish. Classic button-down collar, two buttons on cuff.97% cotton / 3% elastic waistband, 140 g / m2.Wash at 40 degrees.EASY CARE - fast sushi, easy to iron Port S