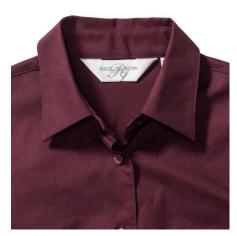

## **Specification**

RUSSELL women's short-sleeved shirt FITTED. Stylish and contemporary design makes it stylish. Classic button-down collar, two buttons on cuff.97% cotton / 3% elastic waistband, 140 g / m2.Wash at 40 degrees.EASY CARE - fast sushi, easy to iron Port S